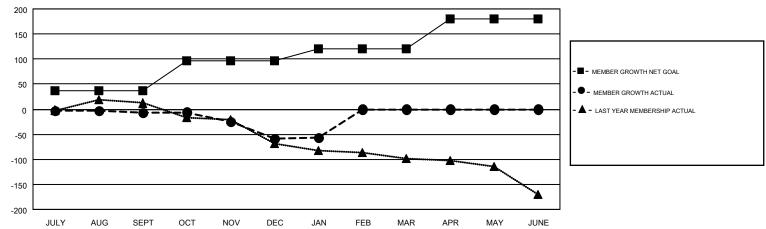

## GOALS AND ACTUAL MEMBERS CUMULATIVE

| DROPPED CLUBS: 1  DROPPED MEMBERS |          | 42 CLUBS OF 103 ADDED 1 OR MORE<br>NEW MEMBERS | GENDER DISTR  MALE  FEMALE | 1,572 (73.36%)<br>571 (26.64%) | 572 (73.36%) |  |
|-----------------------------------|----------|------------------------------------------------|----------------------------|--------------------------------|--------------|--|
| DECEASED                          | 14       | CLICK HERE FOR CUMULATIVE                      | TOTAL FAMILY UNIT MEMBERS  |                                | 268          |  |
| CLUB CANCELLED OTHER              | 0<br>134 | MEMBERSHIP DATA                                | FAMILY MEMBERS PAY         | ING HALF                       | 136          |  |
| TOTAL                             | 148      |                                                | 5023                       |                                |              |  |

## GMT MONTHLY MEMBERSHIP PROGRESS REPORT

Results as of: 1/31/2019

**LOCATION: MISSISSIPPI** 

Multiple District 30

**CARLTON LLOYD** GMT CA 1

|               | Club          | s         |               | Members               |                           |                         |                                                    |  |
|---------------|---------------|-----------|---------------|-----------------------|---------------------------|-------------------------|----------------------------------------------------|--|
|               | RESULTS FOR   | 2018-2019 |               | RESULTS FOR 2018-2019 |                           |                         |                                                    |  |
| QUARTER       | NEW CLUB GOAL | NEW CLUBS | DROPPED CLUBS | QUARTER               | MEMBER GROWTH NET<br>GOAL | MEMBER GROWTH<br>ACTUAL | DROPPED<br>MEMBERS ACTUAL<br>(including transfers) |  |
| JULY/AUG/SEPT | 2             | 0         | 1             | JULY/AUG/SEPT         | 36                        | 54                      | 41                                                 |  |
| OCT/NOV/DEC   | 3             | 0         | 0             | OCT/NOV/DEC           | 60                        | 49                      | 89                                                 |  |
| JAN/FEB/MAR   | 0             | 0         | 0             | JAN/FEB/MAR           | 25                        | 19                      | 18                                                 |  |
| APR/MAY/JUNE  | 1             | 0         | 0             | APR/MAY/JUNE          | 60                        | 0                       | 0                                                  |  |