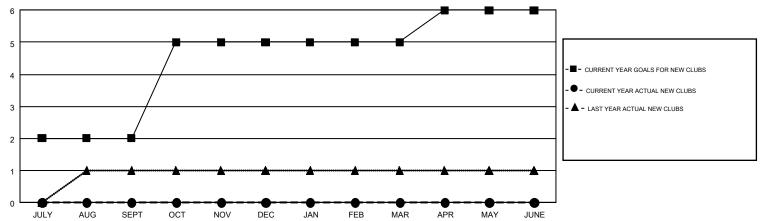

## GOALS AND ACTUAL NEW CLUBS CUMULATIVE

## GMT MONTHLY MEMBERSHIP PROGRESS REPORT

Results as of: 1/31/2019

**LOCATION: MISSISSIPPI** 

Multiple District 30

**CARLTON LLOYD** GMT CA 1

|               | Club          | s         |               | Members               |                           |                         |                                                    |  |
|---------------|---------------|-----------|---------------|-----------------------|---------------------------|-------------------------|----------------------------------------------------|--|
|               | RESULTS FOR   | 2018-2019 |               | RESULTS FOR 2018-2019 |                           |                         |                                                    |  |
| QUARTER       | NEW CLUB GOAL | NEW CLUBS | DROPPED CLUBS | QUARTER               | MEMBER GROWTH NET<br>GOAL | MEMBER GROWTH<br>ACTUAL | DROPPED<br>MEMBERS ACTUAL<br>(including transfers) |  |
| JULY/AUG/SEPT | 2             | 0         | 1             | JULY/AUG/SEPT         | 36                        | 54                      | 41                                                 |  |
| OCT/NOV/DEC   | 3             | 0         | 0             | OCT/NOV/DEC           | 60                        | 49                      | 89                                                 |  |
| JAN/FEB/MAR   | 0             | 0         | 0             | JAN/FEB/MAR           | 25                        | 19                      | 18                                                 |  |
| APR/MAY/JUNE  | 1             | 0         | 0             | APR/MAY/JUNE          | 60                        | 0                       | 0                                                  |  |